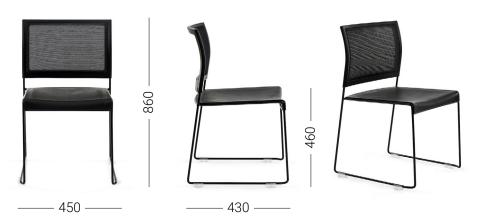

## Standard features

- Stacks up to 40 high (approximately 2000mm tall)
- Weight rated to 110kg
- Polypropylene seat with mesh backrest and chrome base