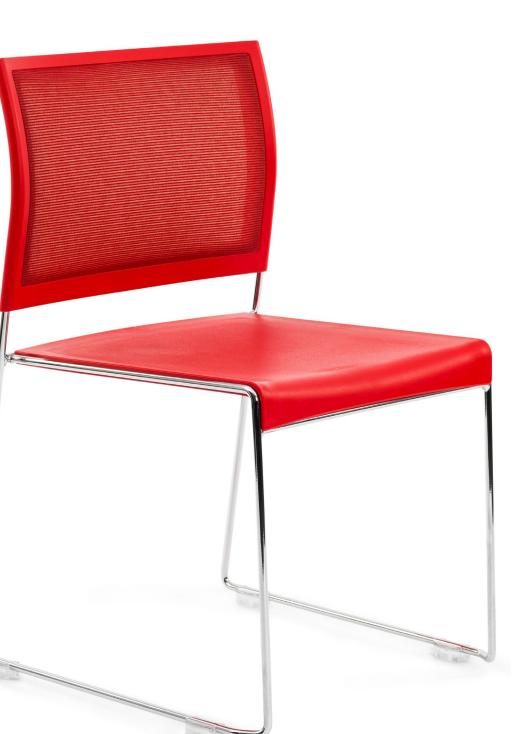

# Summer Mesh.

The very stylish Summer Mesh chair makes a statement in any office, with its clean simple lines and bold colours. Available in deep Black or striking Red.

## Standard features

- Stacks up to 40 high (approximately 2000mm tall)
- Weight rated to 110kg
- Polypropylene seat with mesh backrest and chrome base

# **Colour Options**

Black / Red