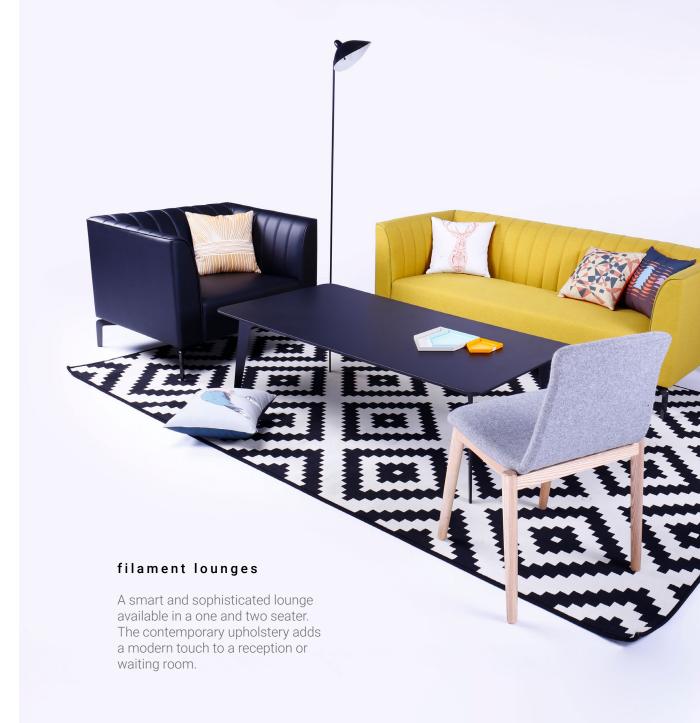

le and elegant. Available in a range of powdercoat colours.







## lupa

Everyone's new favourite spot! The comfy Lupa lounge is the perfect addition for a splash of colour in a breakout space or a casual meeting room.



#### wave coatrack

#### mix chair

One of our most popular products for it's timelessness and range of customisable options. There are many leg styles to choose from as well as being available in a range of colours.















## coffee table & bench





# tower family

A simple upholstered meeting room chair, available in a range of styles and colours. The timber leg is perfect for break-out and casual cafeteria style layouts, while the castor base with built in notepad-rest, is ideal for meeting rooms and collaborative workspaces.

#### chairs



#### stool















#### ivan bookshelf

Not your average bookshelf! This multi-purpose shelf is not only for books but handbags, coats and hats! Great for common spaces.

#### nors bench

These fun ottoman's have a hollow center for smart storage. Store all your books and magazines, for when you need to "put your feet up".







# UFO family

A fun family of meeting and break-out room chairs. A range of beautifully soft fabrics and leather are used to manufacture quality furniture.

lounge





chair



foot stool





# ENQUIRE NOW



#### sydney

22 Burrows Rd, St Peters, NSW, 2044

02 9557 2622

enquiries@montage-interiors.com.au

montage-interiors.com.au

#### melbourne

•

30 Baker Street, Richmond, Vic 3121



0420 838 203