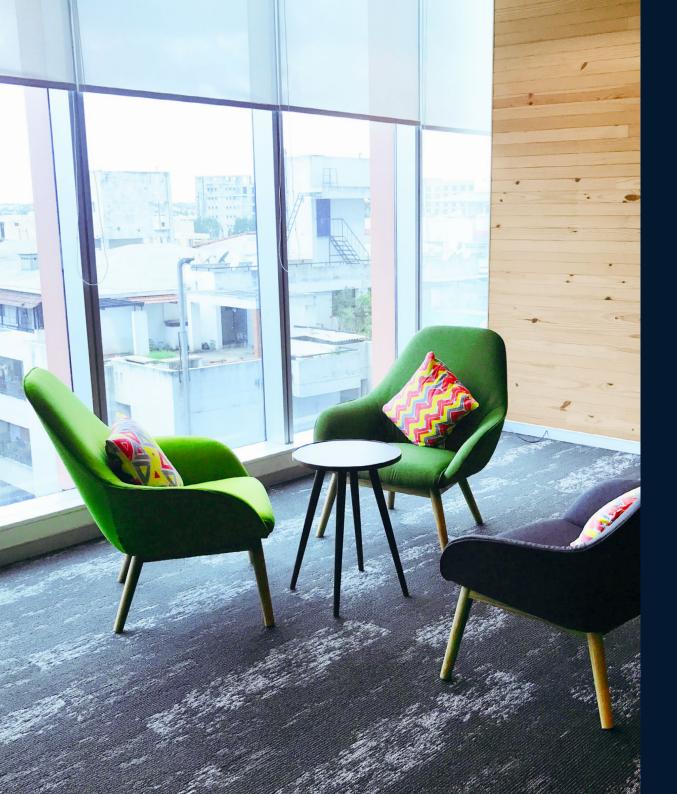

## lupa

Everyone's new favourite spot! The comfy Lupa lounge is the perfect addition for a splash of colour in a breakout space or a casual meeting room.