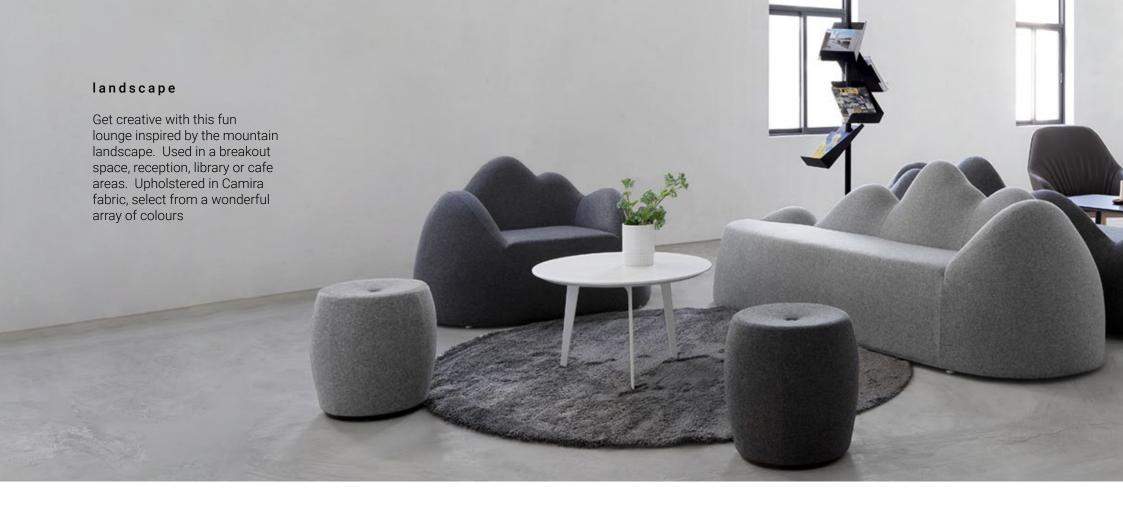

## lupa

Everyone's new favourite spot! The comfy Lupa lounge is the perfect addition for a splash of colour in a breakout space or a casual meeting room.