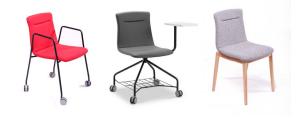

# tower family

A simple upholstered meeting room chair, available in a range of styles and colours. The timber leg is perfect for break-out and casual cafeteria style layouts, while the castor base with built in notepad-rest, is ideal for meeting rooms and collaborative workspaces.