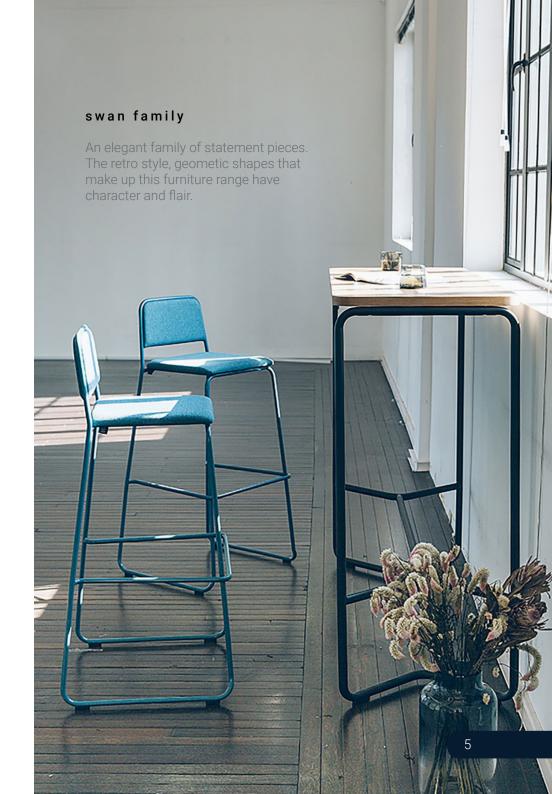

ies@montage-interiors.com.au

This Look Book features products from:

lightspace



#### garden stool

A great addition for a modern space. Simple and portable.



bat coatrack

Perfect for displaying pamphlets, postcards or samples.



# norrsten coffee table

These beautiful "Scandi" range of side tables are simple and elegant. Available in a range of powdercoat colours.







## lupa

Everyone's new favourite spot! The comfy Lupa lounge is the perfect addition for a splash of colour in a breakout space or a casual meeting room.



#### wave coatrack

#### mix chair

One of our most popular products for it's timelessness and range of customisable options. There are many leg styles to choose from as well as being available in a range of colours.















## coffee table & bench





# tower family

A simple upholstered meeting room chair, available in a range of styles and colours. The timber leg is perfect for break-out and casual cafeteria style layouts, while the castor base with built in notepad-rest, is ideal for meeting rooms and collaborative workspaces.

#### chairs



#### stool















#### ivan bookshelf

Not your average bookshelf! This multi-purpose shelf is not only for books but handbags, coats and hats! Great for common spaces.

#### nors bench

These fun ottoman's have a hollow center for smart storage. Store all your books and magazines, for when you need to "put your feet up".







# UFO family

A fun family of meeting and break-out room chairs. A range of beautifully soft fabrics and leather are used to manufacture quality furniture.

lo