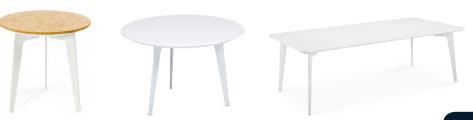

# norrsten coffee table

These beautiful "Scandi" range of side tables are simple and elegant. Available in a range of powdercoat colours.