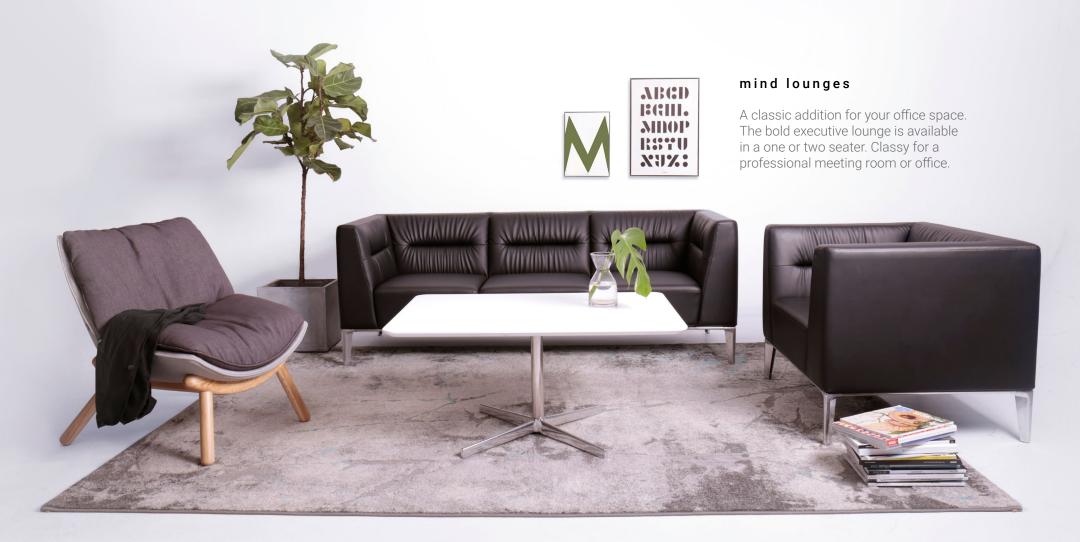

# tower family

A simple upholstered meeting room chair, available in a range of styles and colours. The timber leg is perfect for break-out and casual cafeteria style layouts, while the castor base with built in notepad-rest, is ideal for meeting rooms and collaborative workspaces.

# UFO family

A fun family of meeting and break-out room chairs. A range of beautifully soft fabrics and leather are used to manufacture quality furniture.

lounge

chair

foot stool