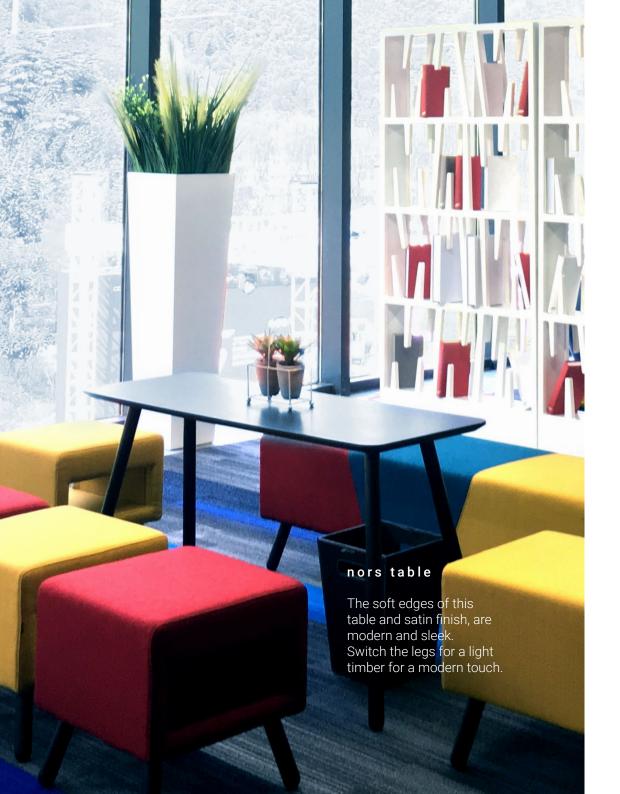

#### nors bench

These fun ottoman's have a hollow center for smart storage. Store all your books and magazines, for when you need to "put your feet up".