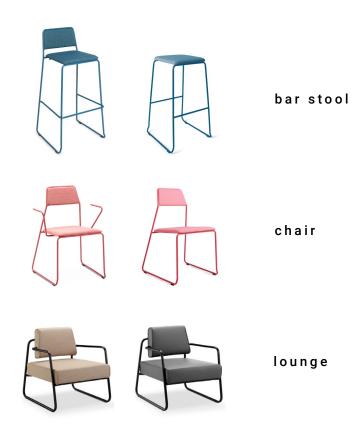

# tower family

A simple upholstered meeting room chair, available in a range of styles and colours. The timber leg is perfect for break-out and casual cafeteria style layouts, while the castor base with built in notepad-rest, is ideal for meeting rooms and collaborative workspaces.

#### chairs

#### stool

# UFO family

A fun family of meeting and break-out room chairs. A range of beautifully soft fabrics and leather are used to manufacture quality furniture.

lounge

chair

foot stool