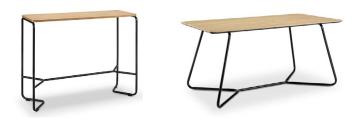

uries@montage-interiors.com.au

This Look Book features products from:

lightspace



#### garden stool

A great addition for a modern space. Simple and portable.



bat coatrack

Perfect for displaying pamphlets, postcards or samples.



# norrsten coffee table

These beautiful "Scandi" range of side tables are simple and elegant. Available in a range of powdercoat colours.







## lupa

Everyone's new favourite spot! The comfy Lupa lounge is the perfect addition for a splash of colour in a breakout space or a casual meeting room.



#### wave coatrack

#### mix chair

One of our most popular products for it's timelessness and range of customisable options. There are many leg styles to choose from as well as being available in a range of colours.















## coffee table & bench





# tower family

A simple upholstered meeting room chair, available in a range of styles and colours. The timber leg is perfect for break-out and casual cafeteria style layouts, while the castor base with built in notepad-rest, is ideal for meeting rooms and collaborative workspaces.

#### chairs



#### stool















#### ivan bookshelf

Not your average bookshelf! This multi-purpose shelf is not only for books but handbags, coats and hats! Great for common spaces.

#### nors bench

These fun ottoman's have a hollow center for smart storage. Store all your books and magazines, for when you need to "put your feet up".







# UFO family

A fun family of meeting and break-out room chairs. A range of beautifully soft fabrics and leather are used to manufacture quality furniture.