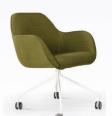

# tower family

A simple upholstered meeting room chair, available in a range of styles and colours. The timber leg is perfect for break-out and casual cafeteria style layouts, while the castor base with built in notepad-rest, is ideal for meeting rooms and collaborative workspaces.