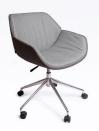

# tower family

A simple upholstered meeting room chair, available in a range of styles and colours. The timber leg is perfect for break-out and casual cafeteria style layouts, while the castor base with built in notepad-rest, is ideal for meeting rooms and collaborative workspaces.