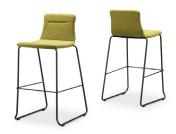

mple and elegant. Available in a range of powdercoat colours.







## lupa

Everyone's new favourite spot! The comfy Lupa lounge is the perfect addition for a splash of colour in a breakout space or a casual meeting room.



#### wave coatrack

#### mix chair

One of our most popular products for it's timelessness and range of customisable options. There are many leg styles to choose from as well as being available in a range of colours.















## coffee table & bench





# tower family

A simple upholstered meeting room chair, available in a range of styles and colours. The timber leg is perfect for break-out and casual cafeteria style layouts, while the castor base with built in notepad-rest, is ideal for meeting rooms and collaborative workspaces.

#### chairs



#### stool















#### ivan bookshelf

Not your average bookshelf! This multi-purpose shelf is not only for books but handbags, coats and hats! Great for common spaces.

#### nors bench

These fun ottoman's have a hollow center for smart storage. Store all your books and magazines, for when you need to "put your feet up".







# UFO family

A fun family of meeting and break-out room chairs. A range of beautifully soft fabrics and leather are used to manufacture quality furniture.

lounge





chair



foot stool





# ENQUIRE NOW



#### sydney

22 Burrows Rd, St Peters, NSW, 2044

02 9557 2622

enquiries@montage-interiors.com.au

montage-interiors.com.au

#### melbourne

•

30 Baker Street, Richmond, Vic 3121



0420 838 203