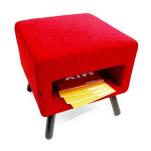

#### nors bench

These fun ottoman's have a hollow center for smart storage. Store all your books and magazines, for when you need to "put your feet up".