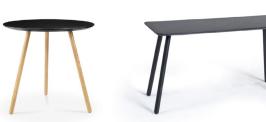

# norrsten coffee table

These beautiful "Scandi" range of side tables are simple and elegant. Available in a range of powdercoat colours.

## coffee table & bench