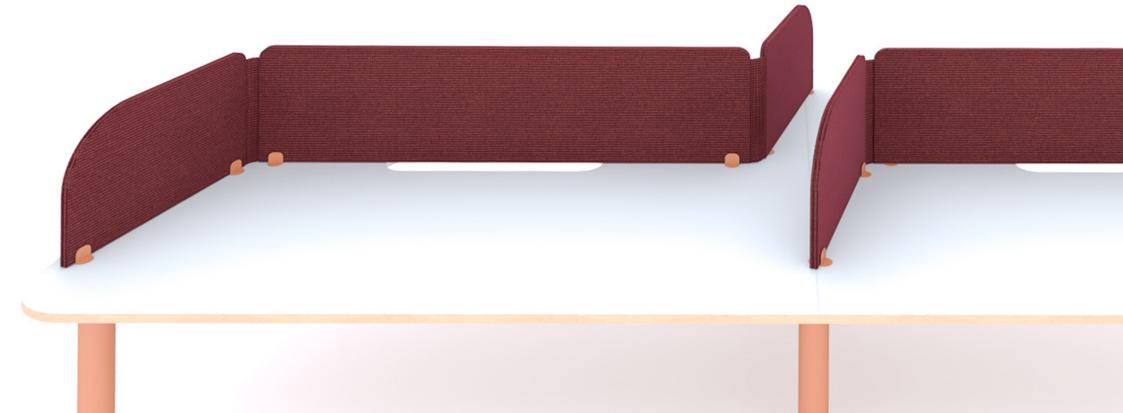

## **PRODUCT OVERVIEW**

Introvert is the new kid on the block. These mobile flexi screens are a truly clever design and a dream for interior designers seeking function and flexibility with workspaces which require the ability to adapt to change. Made with MDF panels which are wrapped in a specified fabric and are joined by accordion quilted hinges. The screen can be shaped in a desired configuration or put away when not in use.

This is a perfect no commitment workstation screen solution, as there are no permanent fixings, and is a versatile privacy solution for open plan offices.

Lead time: 2 -4 weeks

Product Designed by