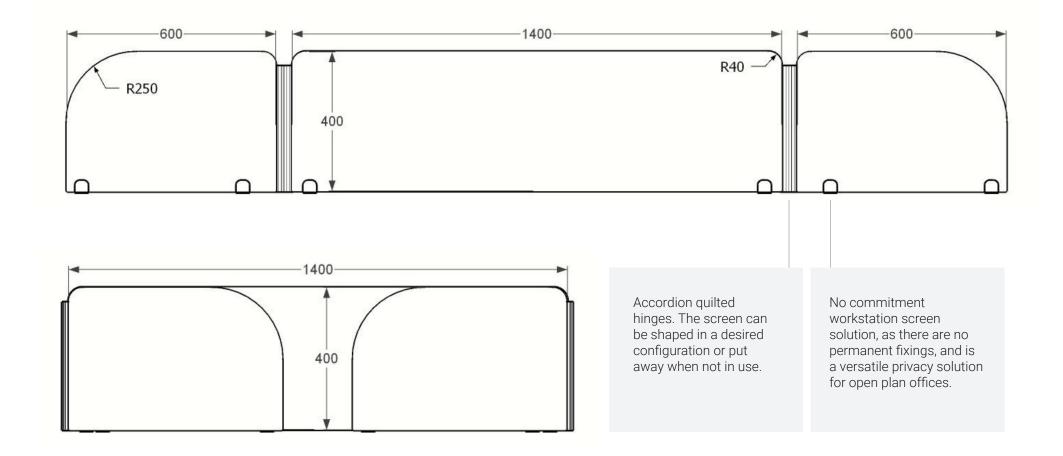

## **PRODUCT OVERVIEW**

Introvert is the new kid on the block. These mobile flexi screens are a truly clever design and a dream for interior designers seeking function and flexibility with workspaces which require the ability to adapt to change. Made with MDF panels which are wrapped in a specified fabric and are joined by accordion quilted hinges. The screen can be shaped in a desired configuration or put away when not in use.

This is a perfect no commitment workstation screen solution, as there are no permanent fixings, and is a versatile privacy solution for open plan offices.

Lead time: 2 -4 weeks

Product Designed by

## SPECIFICATIONS