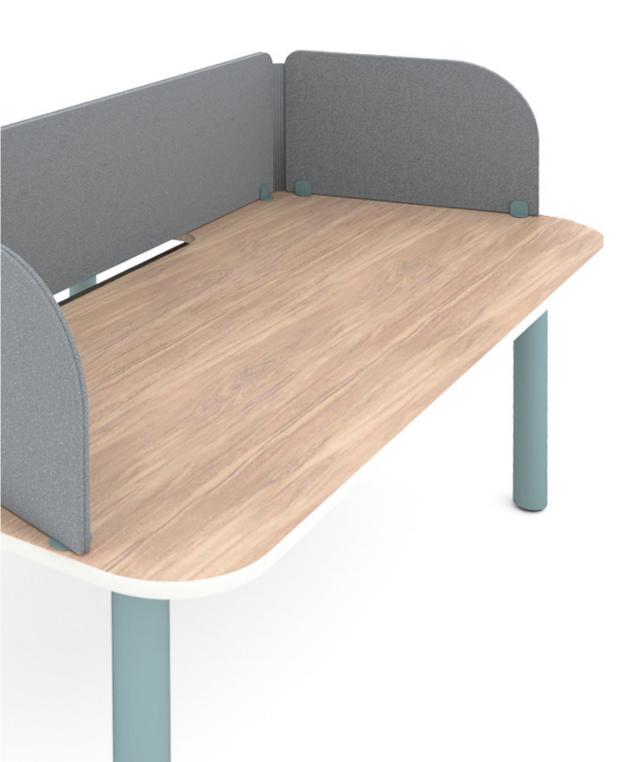

## **PRODUCT OVERVIEW**

Introvert is the new kid on the block. These mobile flexi screens are a truly clever design and a dream for interior designers seeking function and flexibility with workspaces which require the ability to adapt to change. Made with MDF panels which are wrapped in a specified fabric and are joined by accordion quilted hinges. The screen can be shaped in a desired configuration or put away when not in use.

This is a perfect no commitment workstation screen solution, as there are no permanent fixings, and is a versatile privacy solution for open plan offices.

Lead time: 2 -4 weeks

Product Designed by