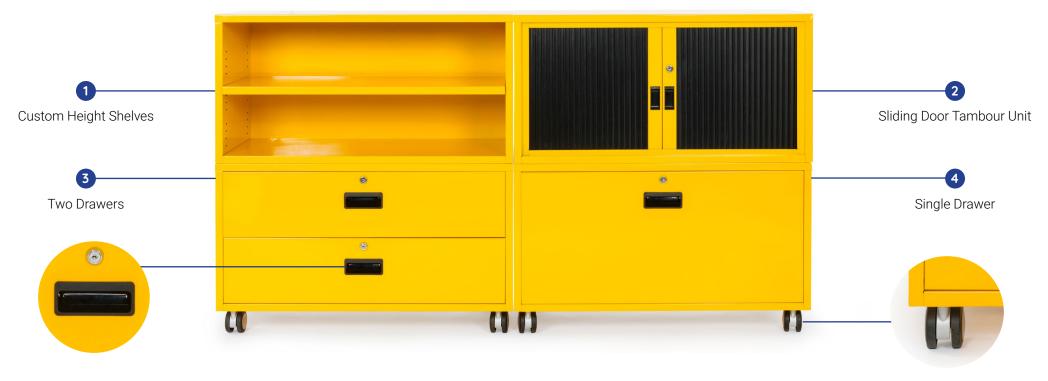

## CAPSULE

STACKABLE STORAGE SOLUTION - BUILD IT YOUR WAY

FLUSH HANDLES

With Key-lock system for security in your workplace.

INDIVIDUAL UNIT MEASUREMENTS

OPTIONAL CASTORS

Add castors to your units for easy manouverability