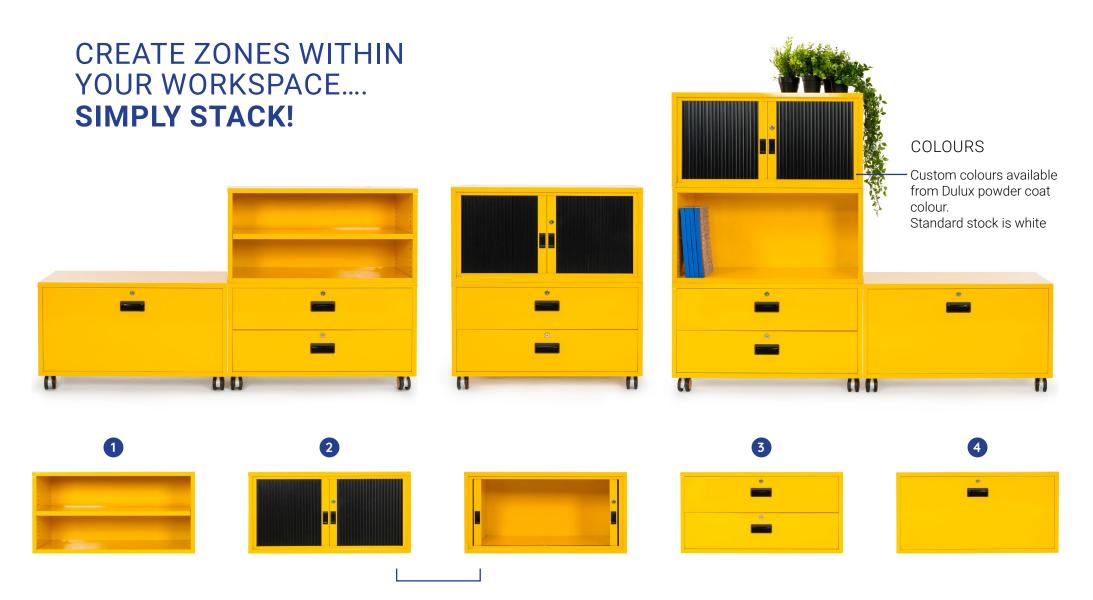

## CAPSULE

STACKABLE STORAGE SOLUTION - BUILD IT YOUR WAY

FLUSH HANDLES

With Key-lock system for security in your workplace.

INDIVIDUAL UNIT MEASUREMENTS

OPTIONAL CASTORS

Add castors to your units for easy manouverability